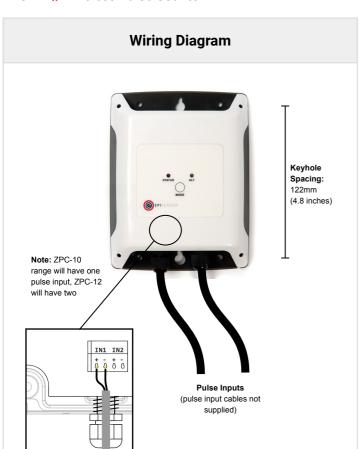

## **Install Sheet**

## **ZPC-1X** // Wireless Pulse Counter





## **Installation & Safety Notes**



## CONTAINS LITHIUM METAL BATTERY



For more information, call +353 61 512 500

- → EpiSensor equipment should be installed, operated, serviced and maintained only by qualified personnel. EpiSensor does not assume any responsibility for any consequences arising out of the use of this equipment.
- → Do not drop or impact this device.
- → Avoid extreme temperatures.
- → If the product appears to be damaged or shows other undesirable phenomena, stop using the product immediately and contact EpiSensor.
- → The battery included is <u>not</u> rechargeable.
- → This product contains a lithium thionyl chloride battery and electronic circuitry. It should be recycled according to local regulations.
- → For instructions on replacing the battery in this product