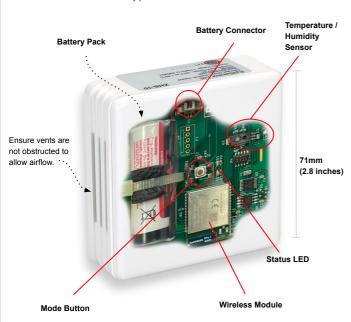

## Diagram

**Note:** ZHT's are shipped with the battery pack disconnected. To start using the ZHT, connect the battery pack to "P2" as shown here