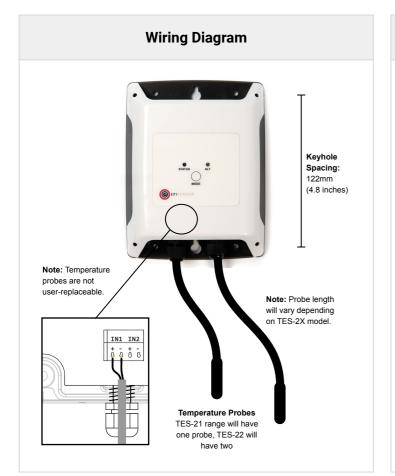

## **Install Sheet**

## TES-2X // Wireless Probe Temperature Sensor





## **Installation & Safety Notes**



CONTAINS LITHIUM METAL BATTERY For more information, call +353 61 512 500



- → EpiSensor equipment should be installed, operated, serviced and maintained only by qualified personnel. EpiSensor does not assume any responsibility for any consequences arising out of the use of this equipment.
- → Do not drop or impact this device.
- → Avoid extreme temperatures.
- → If the product appears to be damaged or shows other undesirable phenomena, stop using the product immediately and contact EpiSensor.
- → The battery included is <u>not</u> rechargeable.
- → This product contains a lithium thionyl chloride battery and electronic circuitry. It should be recycled according to local regulations.
- → For instructions on replacing the battery in this product, pl