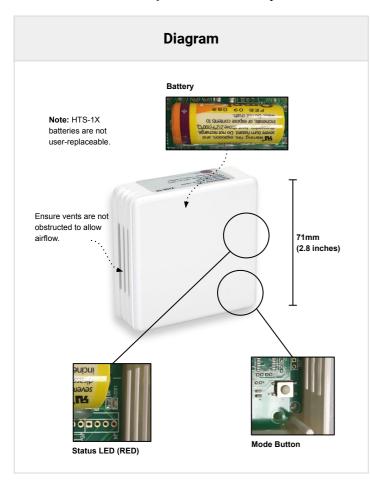

## **Install Sheet**

## HTS-1X // Wireless Temperature & Humidity Sensor

## Installation & Safety Notes